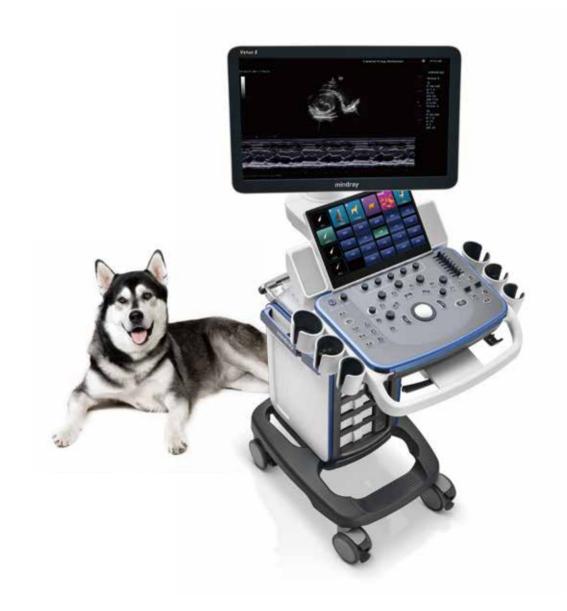

**Vetus 5**Veterinary Diagnostic Ultrasound System

# Vetus 5

Vetus 5 offers the cost-effective veterinary ultrasound imaging system with multiple intelligent functions. Configured with Mindray brand new VETUS platform,, making it easily meet the increasingly diversified veterinarian demands.