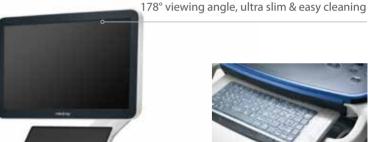

13.3" anti-glare touch screen 30° rotation, easy cleaning

4 active transducer ports

Transducer ports protective covers

21.5" high resolution LED Monitor

Sliding keypad with protective silicon film Anti-liquid, anti-animal hairs

Unique design for cable management

Stable wheels with small footprint Anti hair-wrapped, 360° rotation

300 Mbps Wi-Fi with easy connection everywhere