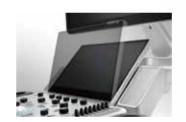

13.3" anti-glare touch screen 30° rotation, easy cleaning

4 active transducer ports

Transducer ports protective covers

21.5" high resolution LED Monitor

Sliding keypad with protective silicon film Anti-liquid, anti-animal hairs