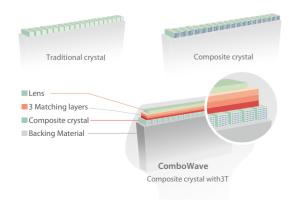

## **Advanced Ultrasound Technology**

ComboWave transducers integrated with Mindray's unique 3T technology, allowing you to experience outstanding performance with extreme image resolution and uniformity in animal abdomen, small parts, reproduction and more.