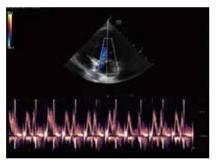

M Mode of Canine Heart

Feline Abdomen

Canine Bladder

Canine Kidney

Color Mode of Canine Kidney

TDI QA of Canine Heart

TDI of Canine Heart

PW Mode of Canine Heart

#### Animal cardiac solutions:

- CW/PW automatic tracking & analysis
- Free Xros M for anatomical M mode
- Free Xros CM for curved anatomical M mode
- Tissue Doppler Imaging (supporting 4 modes)
- Tissue Doppler Imaging with Quantitative Analysis